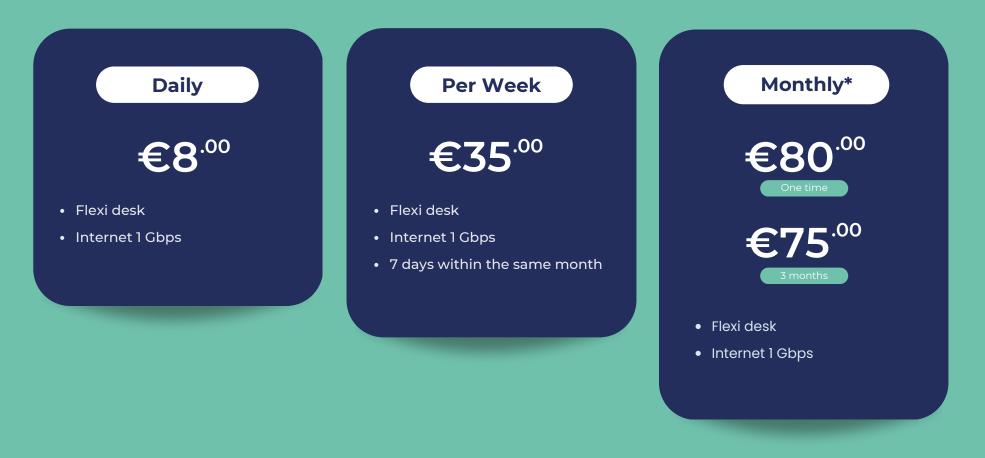

#### COWORKING

Workstation in a shared workspace

Note: All prices are expressed in euros without VAT (20%)

\*Billing period: the whole month or a specific date until the same date in the following month